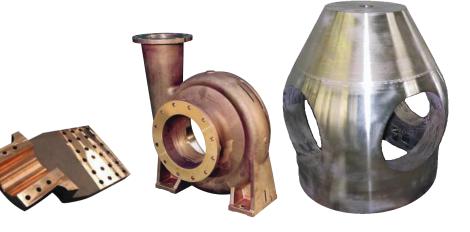

## **SAND CASTING**

- Up to 2 tons and 2 x 2 m
- □ 100 tons/months
- □ Induction and gas furnaces
- □ 3 moulding bays
- ☐ Heat treatment capacities

**SRI** manufactures and supplies **sand cast parts** for many applications in pure copper, hardening copper, aluminium bronze, tin bronze, leaded bronze, brass etc...

Our heat treatment workshop allows the control of manufacture and development of copper hardening as well as the improvement of reactivity and delivery times. The well-equipped and uptodate **integrated machining shop** enables us to produce as-cast, rough or fully machined products and to fulfil your highest requirements. **SRI** supplies products which are fully machined, fully inspected, and provides customers with **high-level service**, thus requiring only one supplier for both **casting and machining**.